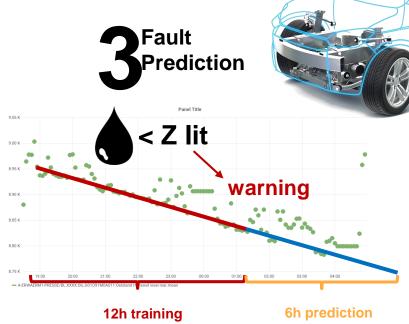

#### Use cases

**Precision 82%** 

Recall 59%

Athanasios Naskos: Event-based predictive maintenance on top of sensor data in a real Industry 4.0 case study. ECML 2019 Workshop on IoT Stream for Data Driven Predictive Maintenance