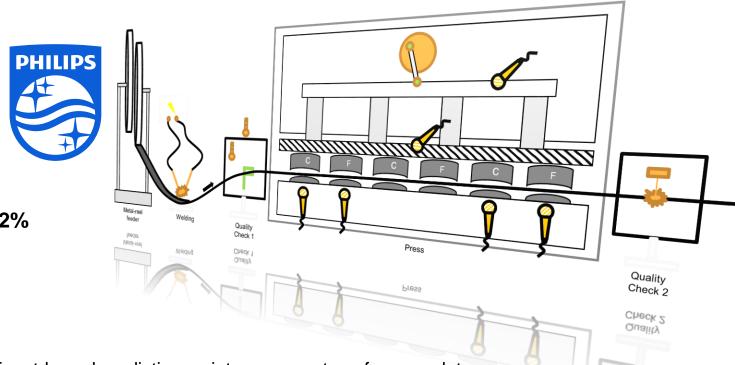

#### Use cases

**Precision 82%** 

Recall 59%

Athanasios Naskos: Event-based predictive maintenance on top of sensor data in a real Industry 4.0 case study. ECML 2019 Workshop on IoT Stream for Data Driven Predictive Maintenance