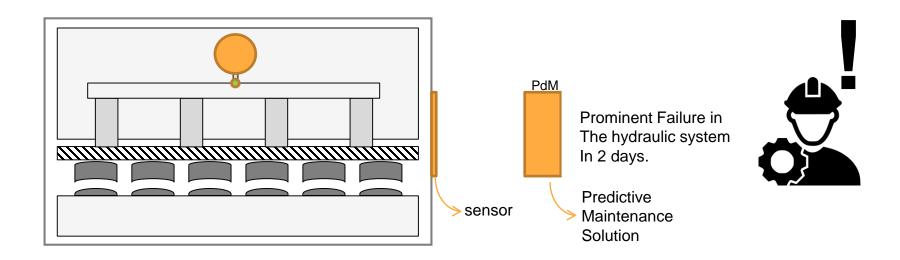

### Use cases

#### Use cases

**Precision 82%** 

Recall 59%

Athanasios Naskos: Event-based predictive maintenance on top of sensor data in a real Industry 4.0 case study. ECML 2019 Workshop on IoT Stream for Data Driven Predictive Maintenance