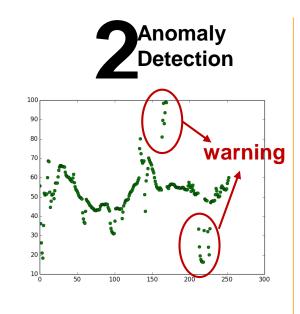

#### Use cases

**Precision 82%** 

Recall 59%

Athanasios Naskos: Event-based predictive maintenance on top of sensor data in a real Industry 4.0 case study. ECML 2019 Workshop on IoT Stream for Data Driven Predictive Maintenance